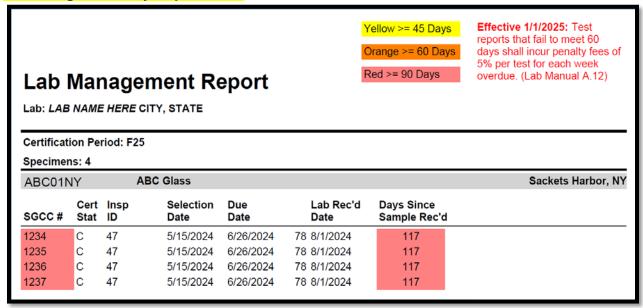

<u>Key Notes:</u> Each month SGCC will send out Lab Progress reports that include specimens received at the Lab. Please see below an example of this report which will indicate test reports approaching or exceeding the 60-day requirement.

• It is the responsibility of the laboratory to track, adjust, and submit testing invoices to SGCC accordingly.

- The invoice should clearly indicate the penalty percentage adjustment per each test report.
- Any test report received after <u>January 1, 2025</u> will be subject to this penalty fee.
- Lab invoices should not be sent prior to SGCC receiving the final test report(s) as they will be sent back for revisions if necessary